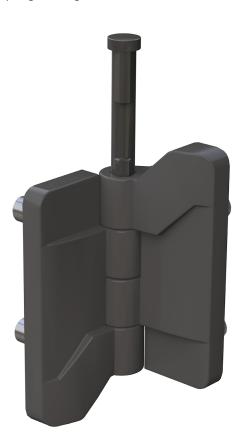

# Safety Lift-Off Hinge for PREMIUM rack series

conteg@conteg.com www.conteg.com

184 26 346 86

958 )773 32 41 **340** 

1

Conteg presents the ultimate door-hinging solution. Hinges are mainly used to fix doors to frames and their openings. During the installation process, it is often necessary to dismount doors, making this simple, fast and toolless solution very handy. Conteg safety hinges feature security pins that can be removed easily, allowing doors to be securely mounted or dismounted.

#### **MAIN FEATURES:**

- Tool-less dismounting and mounting of the door
- Secure lift-off only when door open at 90°
  Security pin cannot be removed when the door is closed or if the door is not at a 90° angle
- Conteg design
- Door opening at 180° angle

| Code     | Description                                             | Quantity |
|----------|---------------------------------------------------------|----------|
| DP-PN-05 | Safety Lift-Off Hinge for Premium series, screw bolt M5 | 1pc      |