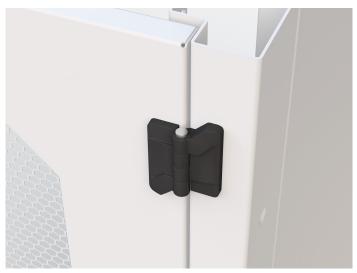

For more information and conditions of use, please see price list or contact a sales representative in your region.

Closed door - security pin is blocked

90° opening of door - security pin can be removed