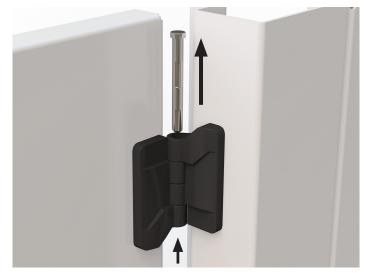

conteg@conteg.com www.conteg.com

184 26 346 86

958 )773 32 41 **340** 

1

Conteg presents the ultimate door-hinging solution. Hinges are mainly used to fix doors to frames and their openings. During the installation process, it is often necessary to dismount doors, making this simple, fast and toolless solution very handy. Conteg safety hinges feature security pins that can be removed easily, allowing doors to be securely mounted or dismounted.

#### **MAIN FEATURES:**

- Tool-less dismounting and mounting of the door
- Secure lift-off only when door open at 90°
  Security pin cannot be removed when the door is closed or if the door is not at a 90° angle
- Conteg design
- Door opening at 180° angle

90° opening of door - security pin lift off

2