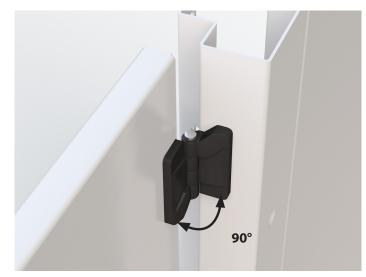

#### **MAIN FEATURES:**

- Tool-less dismounting and mounting of the door
- Secure lift-off only when door open at 90°
  Security pin cannot be removed when the door is closed or if the door is not at a 90° angle
- Conteg design
- Door opening at 180° angle

For more information and conditions of use, please see price list or contact a sales representative in your region.

Closed door - security pin is blocked

90° opening of door - security pin can be removed