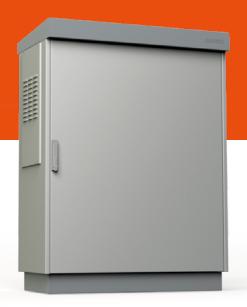

### outTEG free-standing cabinets

Based on experience, we have developed an outTEG II Double series – a double-walled design with natural ventilation between the walls. Ventilation is made possible by perforations in the body parts of the cabinet.

### Main Advantages

Simple, useful, functional design

Highest protection against corrosion

Cabinet includes a plinth and roof

Welded stainless steel enclosure frame with 2mm material thickness

All removable parts are made of aluminum (door, rear/side panels, roof)

Polyester powder coat with UV protection

PUR non-porous gasket – suitable for extreme temperatures

IP65 dust and water protection

IK10 mechanical resistance – against severe damage

Vandal-proof

Compact design