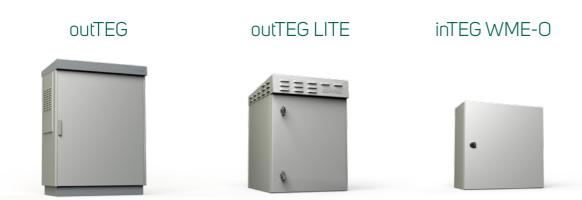

### outTEG free-standing cabinets

Based on experience, we have developed an outTEG II Double series – a double-walled design with natural ventilation between the walls. Ventilation is made possible by perforations in the body parts of the cabinet.

# outTEG LITE pole mount cabinets

The outTEG LITE series brings you a double-walled design with the possibility of installation on a pole or wall. Natural ventilation is provided by air circulation between the walls.

#### inTEG WME-O wall mount cabinets

The inTEG WME-O series is a basic wall-mounted outdoor enclosure, single-walled.

Short lead time

Simple installation

Smooth design