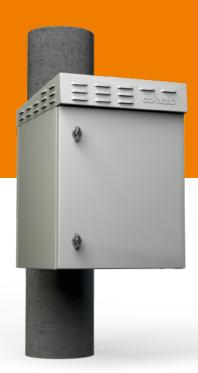

# outTEG LITE pole mount cabinets

The outTEG LITE series brings you a double-walled design with the possibility of installation on a pole or wall. Natural ventilation is provided by air circulation between the walls.

Short lead time

Suitable for projects, where the installed equipment has low to medium heat dissipation and requires stable internal climate

Option of a cabinet equipped with a 100W thermo-electric unit

### Main Advantages

Compact and light double-walled design

Highest protection against corrosion

Features integrated roof

Made of aluminum

Polyester powder coat with UV protection

PUR non-porous gasket – suitable for extreme temperatures

IP65 dust and water protection

IK10 mechanical resistance – against severe damage

Vandal-proof